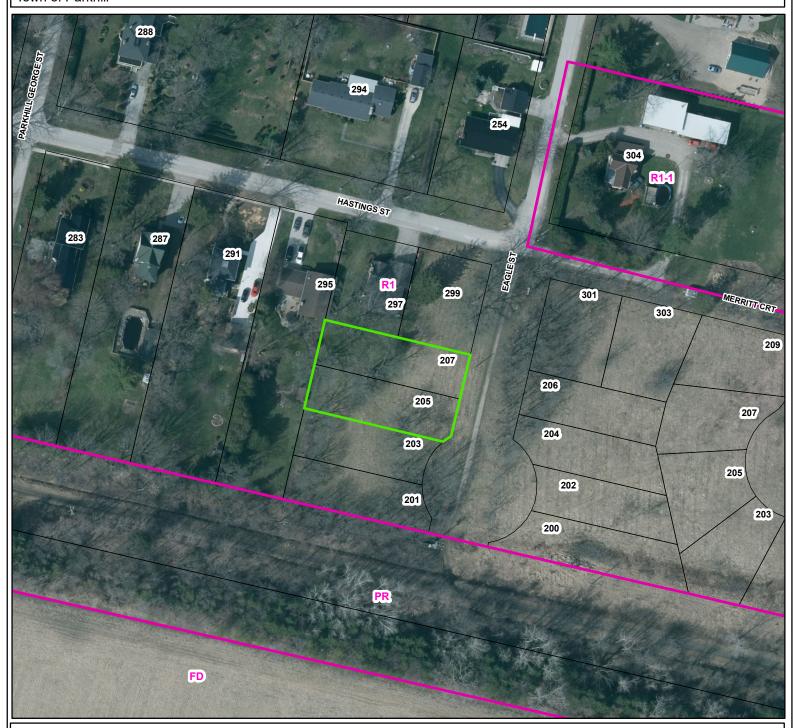

## **APPLICATION FOR PART LOT CONTROL: PLC 1-2025**

Owner/Applicant: Opendoor Homes Inc. (C/O Darren Smyth)

Agent: Andrew P. Hentz, Lerners

205 and 207 Eagle St

Part of Lots K and R on Registered Plan No. 358 (C),

designated as Parts 4 to 7 on 33R-9391

Town of Parkhill

## **Municipality of NORTH MIDDLESEX**

Published by the County of Middlesex Planning Department 399 Ridout Street North, London, ON N6A 2P1 January, 2025

**SUBJECT LANDS** 

**ZONE BOUNDARY** 

1:1,250

12.5 25

Metres

50

Disclaimer: This map is for illustrative purposes only. Do not rely on it as being a precise indicator of routes, locations of features, nor as a guide to navigation.