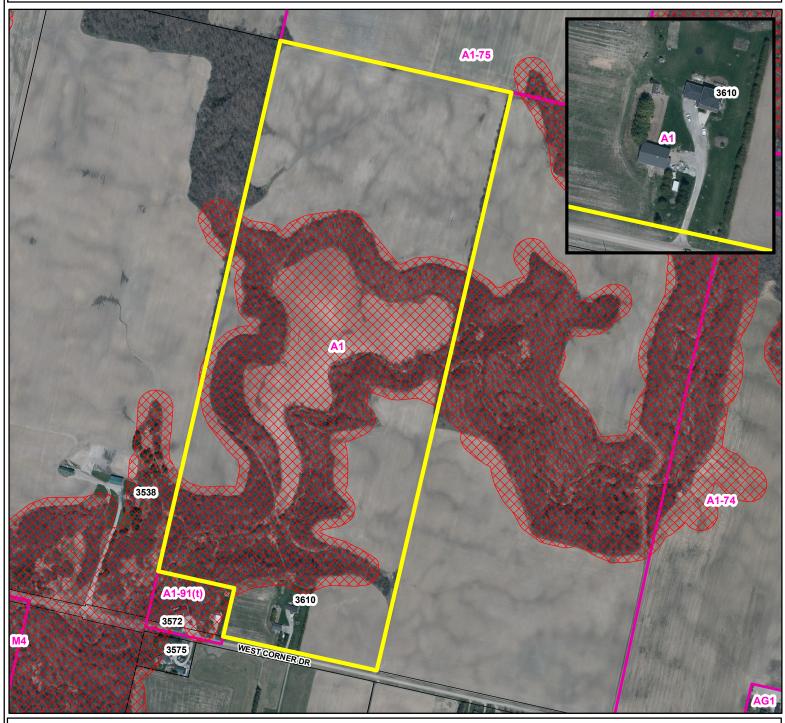

## **Owner: Christin (Tina) Gokstorp**

Agent: Rita Jabbour, Registered Professional Planner at RJ Planner 3610 West Corner Drive

Part of Lot 13, Concession 7 ECR Geographic Township of McGillivary

**Municipality of NORTH MIDDLESEX** 

Lands to be rezoned from 'General Agriculturall (A1) Zone' to 'General Agricultural Exception 113 (A1-113) Zone'

**Zone Boundary** 

1:6,500 Metres 0 65 130 260 Disclaimer: This map is for illustrative purposes only. Do not rely on it as being a precise indicator of routes, locations of features, nor as a guide to navigation